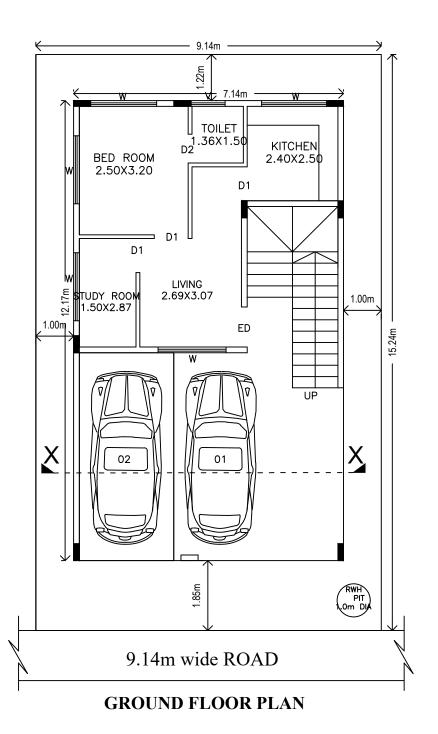

UnitBUA Table for Block :AA (BB)

| FLOOR                | Name    | UnitBUA Type | UnitBUA Area | Carpet Area | No. of Rooms | No. of Tenement |
|----------------------|---------|--------------|--------------|-------------|--------------|-----------------|
| GROUND<br>FLOOR PLAN | SPLIT 1 | FLAT         | 33.70        | 33.70       | 4            | 1               |
| FIRST FLOOR<br>PLAN  | SPLIT 2 | FLAT         | 135.71       | 135.71      | 6            | 1               |
| SECOND<br>FLOOR PLAN | SPLIT 2 | FLAT         | 0.00         | 0.00        | 7            | 0               |
| Total:               | -       | -            | 169.41       | 169.41      | 17           | 2               |

SCALE: 1:100

ABUTTING ROAD EXISTING (To be retained)

COLOR INDEX PLOT BOUNDARY

PROPOSED WORK (COVERAGE AREA) EXISTING (To be demolished)

| This Figure Control of the Control o | AREA STATEMENT (BBMP)                     | VERSION NO.: 1.0.9                                                  |           |
|--------------------------------------------------------------------------------------------------------------------------------------------------------------------------------------------------------------------------------------------------------------------------------------------------------------------------------------------------------------------------------------------------------------------------------------------------------------------------------------------------------------------------------------------------------------------------------------------------------------------------------------------------------------------------------------------------------------------------------------------------------------------------------------------------------------------------------------------------------------------------------------------------------------------------------------------------------------------------------------------------------------------------------------------------------------------------------------------------------------------------------------------------------------------------------------------------------------------------------------------------------------------------------------------------------------------------------------------------------------------------------------------------------------------------------------------------------------------------------------------------------------------------------------------------------------------------------------------------------------------------------------------------------------------------------------------------------------------------------------------------------------------------------------------------------------------------------------------------------------------------------------------------------------------------------------------------------------------------------------------------------------------------------------------------------------------------------------------------------------------------------|-------------------------------------------|---------------------------------------------------------------------|-----------|
| 1.Sanction is accorded for the Residential Building at 5, HALAGEVADERAHALLI                                                                                                                                                                                                                                                                                                                                                                                                                                                                                                                                                                                                                                                                                                                                                                                                                                                                                                                                                                                                                                                                                                                                                                                                                                                                                                                                                                                                                                                                                                                                                                                                                                                                                                                                                                                                                                                                                                                                                                                                                                                    | ARLA STATLINENT (DDIVIF)                  | VERSION DATE: 01/11/2018                                            |           |
| VILLAGE,KENGERI HOBLI, Bangalore.                                                                                                                                                                                                                                                                                                                                                                                                                                                                                                                                                                                                                                                                                                                                                                                                                                                                                                                                                                                                                                                                                                                                                                                                                                                                                                                                                                                                                                                                                                                                                                                                                                                                                                                                                                                                                                                                                                                                                                                                                                                                                              | PROJECT DETAIL:                           | •                                                                   |           |
| a).Consist of 1Ground + 2 only.                                                                                                                                                                                                                                                                                                                                                                                                                                                                                                                                                                                                                                                                                                                                                                                                                                                                                                                                                                                                                                                                                                                                                                                                                                                                                                                                                                                                                                                                                                                                                                                                                                                                                                                                                                                                                                                                                                                                                                                                                                                                                                | Authority: BBMP                           | Plot Use: Residential                                               |           |
| <ol><li>Sanction is accorded for Residential use only. The use of the building shall not be deviated to any<br/>other use.</li></ol>                                                                                                                                                                                                                                                                                                                                                                                                                                                                                                                                                                                                                                                                                                                                                                                                                                                                                                                                                                                                                                                                                                                                                                                                                                                                                                                                                                                                                                                                                                                                                                                                                                                                                                                                                                                                                                                                                                                                                                                           | Inward_No:<br>BBMP/Ad.Com./RJH/0142/19-20 | Plot SubUse: Plotted Resi development                               |           |
| 3.38.01 area reserved for car parking shall not be converted for any other purpose.                                                                                                                                                                                                                                                                                                                                                                                                                                                                                                                                                                                                                                                                                                                                                                                                                                                                                                                                                                                                                                                                                                                                                                                                                                                                                                                                                                                                                                                                                                                                                                                                                                                                                                                                                                                                                                                                                                                                                                                                                                            | Application Type: Suvarna Parvangi        | Land Use Zone: Residential (Main)                                   |           |
| 4.Development charges towards increasing the capacity of water supply, sanitary and power main<br>has to be paid to BWSSB and BESCOM if any.                                                                                                                                                                                                                                                                                                                                                                                                                                                                                                                                                                                                                                                                                                                                                                                                                                                                                                                                                                                                                                                                                                                                                                                                                                                                                                                                                                                                                                                                                                                                                                                                                                                                                                                                                                                                                                                                                                                                                                                   | Proposal Type: Building Permission        | Plot/Sub Plot No.: 5                                                |           |
| 5.Necessary ducts for running telephone cables, cubicles at ground level for postal services & space                                                                                                                                                                                                                                                                                                                                                                                                                                                                                                                                                                                                                                                                                                                                                                                                                                                                                                                                                                                                                                                                                                                                                                                                                                                                                                                                                                                                                                                                                                                                                                                                                                                                                                                                                                                                                                                                                                                                                                                                                           | Nature of Sanction: New                   | Khata No. (As per Khata Extract): 5763/5715/2                       | 92/5/4218 |
| for dumping garbage within the premises shall be provided.  6.The applicant shall INSURE all workmen involved in the construction work against any accident                                                                                                                                                                                                                                                                                                                                                                                                                                                                                                                                                                                                                                                                                                                                                                                                                                                                                                                                                                                                                                                                                                                                                                                                                                                                                                                                                                                                                                                                                                                                                                                                                                                                                                                                                                                                                                                                                                                                                                    | Location: Ring-III                        | Locality / Street of the property: HALAGEVADE VILLAGE,KENGERI HOBLI | RAHALLI   |
| / untoward incidents arising during the time of construction.                                                                                                                                                                                                                                                                                                                                                                                                                                                                                                                                                                                                                                                                                                                                                                                                                                                                                                                                                                                                                                                                                                                                                                                                                                                                                                                                                                                                                                                                                                                                                                                                                                                                                                                                                                                                                                                                                                                                                                                                                                                                  | AREA DETAILS:                             |                                                                     | SQ.MT.    |
| 7. The applicant shall not stock any building materials / debris on footpath or on roads or on drains.                                                                                                                                                                                                                                                                                                                                                                                                                                                                                                                                                                                                                                                                                                                                                                                                                                                                                                                                                                                                                                                                                                                                                                                                                                                                                                                                                                                                                                                                                                                                                                                                                                                                                                                                                                                                                                                                                                                                                                                                                         | AREA OF PLOT (Minimum)                    | (A)                                                                 | 139.29    |
| The debris shall be removed and transported to near by dumping yard.                                                                                                                                                                                                                                                                                                                                                                                                                                                                                                                                                                                                                                                                                                                                                                                                                                                                                                                                                                                                                                                                                                                                                                                                                                                                                                                                                                                                                                                                                                                                                                                                                                                                                                                                                                                                                                                                                                                                                                                                                                                           | NET AREA OF PLOT                          | (A-Deductions)                                                      | 139.29    |
| 8. The applicant shall maintain during construction such barricading as considered necessary to                                                                                                                                                                                                                                                                                                                                                                                                                                                                                                                                                                                                                                                                                                                                                                                                                                                                                                                                                                                                                                                                                                                                                                                                                                                                                                                                                                                                                                                                                                                                                                                                                                                                                                                                                                                                                                                                                                                                                                                                                                | COVERAGE CHECK                            | •                                                                   |           |
| prevent dust, debris & other materials endangering the safety of people / structures etc. in                                                                                                                                                                                                                                                                                                                                                                                                                                                                                                                                                                                                                                                                                                                                                                                                                                                                                                                                                                                                                                                                                                                                                                                                                                                                                                                                                                                                                                                                                                                                                                                                                                                                                                                                                                                                                                                                                                                                                                                                                                   | Permissible Coverage area (75.00          | 1 %)                                                                | 104.47    |
| & around the site. 9.The applicant shall plant at least two trees in the premises.                                                                                                                                                                                                                                                                                                                                                                                                                                                                                                                                                                                                                                                                                                                                                                                                                                                                                                                                                                                                                                                                                                                                                                                                                                                                                                                                                                                                                                                                                                                                                                                                                                                                                                                                                                                                                                                                                                                                                                                                                                             | Proposed Coverage Area (62.38 S           | %)                                                                  | 86.89     |
| 10. Permission shall be obtained from forest department for cutting trees before the commencement                                                                                                                                                                                                                                                                                                                                                                                                                                                                                                                                                                                                                                                                                                                                                                                                                                                                                                                                                                                                                                                                                                                                                                                                                                                                                                                                                                                                                                                                                                                                                                                                                                                                                                                                                                                                                                                                                                                                                                                                                              | Achieved Net coverage area ( 62.          | 38 % )                                                              | 86.89     |
| of the work.                                                                                                                                                                                                                                                                                                                                                                                                                                                                                                                                                                                                                                                                                                                                                                                                                                                                                                                                                                                                                                                                                                                                                                                                                                                                                                                                                                                                                                                                                                                                                                                                                                                                                                                                                                                                                                                                                                                                                                                                                                                                                                                   | Balance coverage area left ( 12.62        | 2%)                                                                 | 17.58     |
| 11.License and approved plans shall be posted in a conspicuous place of the licensed premises. The                                                                                                                                                                                                                                                                                                                                                                                                                                                                                                                                                                                                                                                                                                                                                                                                                                                                                                                                                                                                                                                                                                                                                                                                                                                                                                                                                                                                                                                                                                                                                                                                                                                                                                                                                                                                                                                                                                                                                                                                                             | FAR CHECK                                 |                                                                     |           |
| building license and the copies of sanctioned plans with specifications shall be mounted on                                                                                                                                                                                                                                                                                                                                                                                                                                                                                                                                                                                                                                                                                                                                                                                                                                                                                                                                                                                                                                                                                                                                                                                                                                                                                                                                                                                                                                                                                                                                                                                                                                                                                                                                                                                                                                                                                                                                                                                                                                    | Permissible F.A.R. as per zoning          | regulation 2015 ( 1.75 )                                            | 243.76    |
| a frame and displayed and they shall be made available during inspections.                                                                                                                                                                                                                                                                                                                                                                                                                                                                                                                                                                                                                                                                                                                                                                                                                                                                                                                                                                                                                                                                                                                                                                                                                                                                                                                                                                                                                                                                                                                                                                                                                                                                                                                                                                                                                                                                                                                                                                                                                                                     | Additional F.A.R within Ring I and        | , ,                                                                 | 0.00      |
| 12.If any owner / builder contravenes the provisions of Building Bye-laws and rules in force, the Architect / Engineer / Supervisor will be informed by the Authority in the first instance, warned in                                                                                                                                                                                                                                                                                                                                                                                                                                                                                                                                                                                                                                                                                                                                                                                                                                                                                                                                                                                                                                                                                                                                                                                                                                                                                                                                                                                                                                                                                                                                                                                                                                                                                                                                                                                                                                                                                                                         | Allowable TDR Area (60% of Perr           | n.FAR )                                                             | 0.00      |
| the second instance and cancel the registration if the same is repeated for the third time.                                                                                                                                                                                                                                                                                                                                                                                                                                                                                                                                                                                                                                                                                                                                                                                                                                                                                                                                                                                                                                                                                                                                                                                                                                                                                                                                                                                                                                                                                                                                                                                                                                                                                                                                                                                                                                                                                                                                                                                                                                    | Allowable max. F.A.R Plot within          | 150 Mt radius of Metro station ( - )                                | 0.00      |
| 13. Technical personnel, applicant or owner as the case may be shall strictly adhere to the duties and                                                                                                                                                                                                                                                                                                                                                                                                                                                                                                                                                                                                                                                                                                                                                                                                                                                                                                                                                                                                                                                                                                                                                                                                                                                                                                                                                                                                                                                                                                                                                                                                                                                                                                                                                                                                                                                                                                                                                                                                                         | Total Perm. FAR area ( 1.75 )             |                                                                     | 243.76    |
| responsibilities specified in Schedule - IV (Bye-law No. 3.6) under sub section IV-8 (e) to (k).                                                                                                                                                                                                                                                                                                                                                                                                                                                                                                                                                                                                                                                                                                                                                                                                                                                                                                                                                                                                                                                                                                                                                                                                                                                                                                                                                                                                                                                                                                                                                                                                                                                                                                                                                                                                                                                                                                                                                                                                                               | Residential FAR (100.00%)                 |                                                                     | 222.67    |
| 14. The building shall be constructed under the supervision of a registered structural engineer.                                                                                                                                                                                                                                                                                                                                                                                                                                                                                                                                                                                                                                                                                                                                                                                                                                                                                                                                                                                                                                                                                                                                                                                                                                                                                                                                                                                                                                                                                                                                                                                                                                                                                                                                                                                                                                                                                                                                                                                                                               | Proposed FAR Area                         |                                                                     | 222.67    |
| 15.On completion of foundation or footings before erection of walls on the foundation and in the case                                                                                                                                                                                                                                                                                                                                                                                                                                                                                                                                                                                                                                                                                                                                                                                                                                                                                                                                                                                                                                                                                                                                                                                                                                                                                                                                                                                                                                                                                                                                                                                                                                                                                                                                                                                                                                                                                                                                                                                                                          | Achieved Net FAR Area ( 1.60 )            |                                                                     | 222.67    |
| of columnar structure before erecting the columns "COMMENCEMENT CERTIFICATE" shall be obtained.                                                                                                                                                                                                                                                                                                                                                                                                                                                                                                                                                                                                                                                                                                                                                                                                                                                                                                                                                                                                                                                                                                                                                                                                                                                                                                                                                                                                                                                                                                                                                                                                                                                                                                                                                                                                                                                                                                                                                                                                                                | Balance FAR Area ( 0.15 )                 |                                                                     | 21.09     |
| 16.Drinking water supplied by BWSSB should not be used for the construction activity of the building.  17.The applicant shall ensure that the Rain Water Harvesting Structures are provided & maintained in                                                                                                                                                                                                                                                                                                                                                                                                                                                                                                                                                                                                                                                                                                                                                                                                                                                                                                                                                                                                                                                                                                                                                                                                                                                                                                                                                                                                                                                                                                                                                                                                                                                                                                                                                                                                                                                                                                                    | BUILT UP AREA CHECK                       |                                                                     |           |
| good repair for storage of water for non potable purposes or recharge of ground water at all times                                                                                                                                                                                                                                                                                                                                                                                                                                                                                                                                                                                                                                                                                                                                                                                                                                                                                                                                                                                                                                                                                                                                                                                                                                                                                                                                                                                                                                                                                                                                                                                                                                                                                                                                                                                                                                                                                                                                                                                                                             | Proposed BuiltUp Area                     |                                                                     | 274.79    |
| having a minimum total capacity mentioned in the Bye-law 32(a).                                                                                                                                                                                                                                                                                                                                                                                                                                                                                                                                                                                                                                                                                                                                                                                                                                                                                                                                                                                                                                                                                                                                                                                                                                                                                                                                                                                                                                                                                                                                                                                                                                                                                                                                                                                                                                                                                                                                                                                                                                                                | Achieved BuiltUp Area                     |                                                                     | 274.79    |
| 18.If any owner / builder contravenes the provisions of Building Bye-laws and rules in force, the                                                                                                                                                                                                                                                                                                                                                                                                                                                                                                                                                                                                                                                                                                                                                                                                                                                                                                                                                                                                                                                                                                                                                                                                                                                                                                                                                                                                                                                                                                                                                                                                                                                                                                                                                                                                                                                                                                                                                                                                                              | ,                                         |                                                                     | 214.10    |