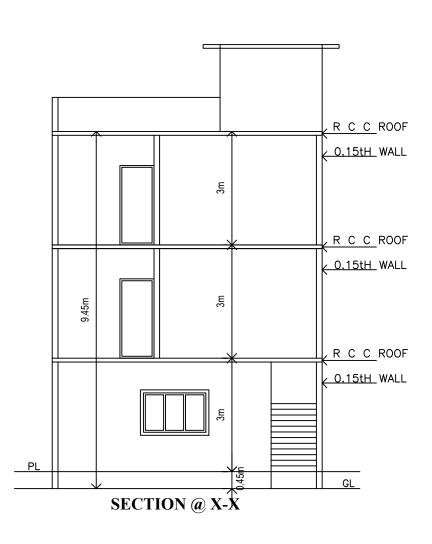

# Block :AA (BB)

| Floor Name                    | Total Built Up | Deductions (A | rea in Sq.mt.) | Proposed FAR<br>Area (Sq.mt.) | Total FAR Area | Tnmt (No.) |
|-------------------------------|----------------|---------------|----------------|-------------------------------|----------------|------------|
|                               | Area (Sq.mt.)  | StairCase     | Parking        | Resi.                         | (Sq.mt.)       |            |
| Terrace Floor                 | 14.12          | 14.12         | 0.00           | 0.00                          | 0.00           | 00         |
| Second Floor                  | 86.89          | 0.00          | 0.00           | 86.89                         | 86.89          | 00         |
| First Floor                   | 86.89          | 0.00          | 0.00           | 86.89                         | 86.89          | 01         |
| Ground Floor                  | 86.89          | 0.00          | 38.01          | 48.88                         | 48.88          | 01         |
| Total:                        | 274.79         | 14.12         | 38.01          | 222.66                        | 222.66         | 02         |
| Total Number of Same Blocks : | 1              |               |                |                               |                |            |
| Total:                        | 274.79         | 14.12         | 38.01          | 222.66                        | 222.66         | 02         |

## Block USE/SUBUSE Details

| Block Name | Block Use   | Block SubUse                | Block Structure        | Block Land Use<br>Category |
|------------|-------------|-----------------------------|------------------------|----------------------------|
| AA (BB)    | Residential | Plotted Resi<br>development | Bldg upto 11.5 mt. Ht. | R                          |