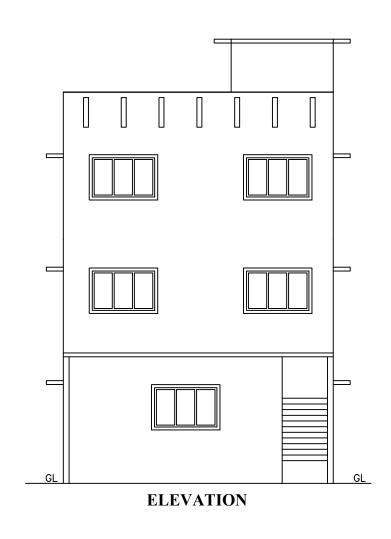

PROJECT TITLE: THE PLAN OF PROPOSED RESIDENTIAL BUILDING ATSITE NO-5, KATHA NO-5763/5715/292/5/42/8,HALAGEVADERAHALLI VILLAGE, KENGERI HOBLI, BANGALORE, WARD NO-160.

587173648-01-06-2019 DRAWING TITLE: 06-01-09\$\_\$SUNIL