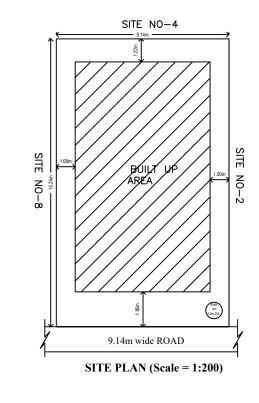

SCALE: 1:100

ABUTTING ROAD EXISTING (To be retained)

COLOR INDEX PLOT BOUNDARY

PROPOSED WORK (COVERAGE AREA) EXISTING (To be demolished)

| This Figure Control of the Control o | AREA STATEMENT (BBMP)                     | VERSION NO.: 1.0.9                                                  |           |
|--------------------------------------------------------------------------------------------------------------------------------------------------------------------------------------------------------------------------------------------------------------------------------------------------------------------------------------------------------------------------------------------------------------------------------------------------------------------------------------------------------------------------------------------------------------------------------------------------------------------------------------------------------------------------------------------------------------------------------------------------------------------------------------------------------------------------------------------------------------------------------------------------------------------------------------------------------------------------------------------------------------------------------------------------------------------------------------------------------------------------------------------------------------------------------------------------------------------------------------------------------------------------------------------------------------------------------------------------------------------------------------------------------------------------------------------------------------------------------------------------------------------------------------------------------------------------------------------------------------------------------------------------------------------------------------------------------------------------------------------------------------------------------------------------------------------------------------------------------------------------------------------------------------------------------------------------------------------------------------------------------------------------------------------------------------------------------------------------------------------------------|-------------------------------------------|---------------------------------------------------------------------|-----------|
| 1.Sanction is accorded for the Residential Building at 5, HALAGEVADERAHALLI                                                                                                                                                                                                                                                                                                                                                                                                                                                                                                                                                                                                                                                                                                                                                                                                                                                                                                                                                                                                                                                                                                                                                                                                                                                                                                                                                                                                                                                                                                                                                                                                                                                                                                                                                                                                                                                                                                                                                                                                                                                    | ARLA STATLINENT (DDIVIF)                  | VERSION DATE: 01/11/2018                                            |           |
| VILLAGE,KENGERI HOBLI, Bangalore.                                                                                                                                                                                                                                                                                                                                                                                                                                                                                                                                                                                                                                                                                                                                                                                                                                                                                                                                                                                                                                                                                                                                                                                                                                                                                                                                                                                                                                                                                                                                                                                                                                                                                                                                                                                                                                                                                                                                                                                                                                                                                              | PROJECT DETAIL:                           | •                                                                   |           |
| a).Consist of 1Ground + 2 only.                                                                                                                                                                                                                                                                                                                                                                                                                                                                                                                                                                                                                                                                                                                                                                                                                                                                                                                                                                                                                                                                                                                                                                                                                                                                                                                                                                                                                                                                                                                                                                                                                                                                                                                                                                                                                                                                                                                                                                                                                                                                                                | Authority: BBMP                           | Plot Use: Residential                                               |           |
| <ol><li>Sanction is accorded for Residential use only. The use of the building shall not be deviated to any<br/>other use.</li></ol>                                                                                                                                                                                                                                                                                                                                                                                                                                                                                                                                                                                                                                                                                                                                                                                                                                                                                                                                                                                                                                                                                                                                                                                                                                                                                                                                                                                                                                                                                                                                                                                                                                                                                                                                                                                                                                                                                                                                                                                           | Inward_No:<br>BBMP/Ad.Com./RJH/0142/19-20 | Plot SubUse: Plotted Resi development                               |           |
| 3.38.01 area reserved for car parking shall not be converted for any other purpose.                                                                                                                                                                                                                                                                                                                                                                                                                                                                                                                                                                                                                                                                                                                                                                                                                                                                                                                                                                                                                                                                                                                                                                                                                                                                                                                                                                                                                                                                                                                                                                                                                                                                                                                                                                                                                                                                                                                                                                                                                                            | Application Type: Suvarna Parvangi        | Land Use Zone: Residential (Main)                                   |           |
| 4.Development charges towards increasing the capacity of water supply, sanitary and power main<br>has to be paid to BWSSB and BESCOM if any.                                                                                                                                                                                                                                                                                                                                                                                                                                                                                                                                                                                                                                                                                                                                                                                                                                                                                                                                                                                                                                                                                                                                                                                                                                                                                                                                                                                                                                                                                                                                                                                                                                                                                                                                                                                                                                                                                                                                                                                   | Proposal Type: Building Permission        | Plot/Sub Plot No.: 5                                                |           |
| 5.Necessary ducts for running telephone cables, cubicles at ground level for postal services & space                                                                                                                                                                                                                                                                                                                                                                                                                                                                                                                                                                                                                                                                                                                                                                                                                                                                                                                                                                                                                                                                                                                                                                                                                                                                                                                                                                                                                                                                                                                                                                                                                                                                                                                                                                                                                                                                                                                                                                                                                           | Nature of Sanction: New                   | Khata No. (As per Khata Extract): 5763/5715/2                       | 92/5/4218 |
| for dumping garbage within the premises shall be provided.  6.The applicant shall INSURE all workmen involved in the construction work against any accident                                                                                                                                                                                                                                                                                                                                                                                                                                                                                                                                                                                                                                                                                                                                                                                                                                                                                                                                                                                                                                                                                                                                                                                                                                                                                                                                                                                                                                                                                                                                                                                                                                                                                                                                                                                                                                                                                                                                                                    | Location: Ring-III                        | Locality / Street of the property: HALAGEVADE VILLAGE,KENGERI HOBLI | RAHALLI   |
| / untoward incidents arising during the time of construction.                                                                                                                                                                                                                                                                                                                                                                                                                                                                                                                                                                                                                                                                                                                                                                                                                                                                                                                                                                                                                                                                                                                                                                                                                                                                                                                                                                                                                                                                                                                                                                                                                                                                                                                                                                                                                                                                                                                                                                                                                                                                  | AREA DETAILS:                             |                                                                     | SQ.MT.    |
| 7. The applicant shall not stock any building materials / debris on footpath or on roads or on drains.                                                                                                                                                                                                                                                                                                                                                                                                                                                                                                                                                                                                                                                                                                                                                                                                                                                                                                                                                                                                                                                                                                                                                                                                                                                                                                                                                                                                                                                                                                                                                                                                                                                                                                                                                                                                                                                                                                                                                                                                                         | AREA OF PLOT (Minimum)                    | (A)                                                                 | 139.29    |
| The debris shall be removed and transported to near by dumping yard.                                                                                                                                                                                                                                                                                                                                                                                                                                                                                                                                                                                                                                                                                                                                                                                                                                                                                                                                                                                                                                                                                                                                                                                                                                                                                                                                                                                                                                                                                                                                                                                                                                                                                                                                                                                                                                                                                                                                                                                                                                                           | NET AREA OF PLOT                          | (A-Deductions)                                                      | 139.29    |
| 8. The applicant shall maintain during construction such barricading as considered necessary to                                                                                                                                                                                                                                                                                                                                                                                                                                                                                                                                                                                                                                                                                                                                                                                                                                                                                                                                                                                                                                                                                                                                                                                                                                                                                                                                                                                                                                                                                                                                                                                                                                                                                                                                                                                                                                                                                                                                                                                                                                | COVERAGE CHECK                            | •                                                                   |           |
| prevent dust, debris & other materials endangering the safety of people / structures etc. in                                                                                                                                                                                                                                                                                                                                                                                                                                                                                                                                                                                                                                                                                                                                                                                                                                                                                                                                                                                                                                                                                                                                                                                                                                                                                                                                                                                                                                                                                                                                                                                                                                                                                                                                                                                                                                                                                                                                                                                                                                   | Permissible Coverage area (75.00          | 1 %)                                                                | 104.47    |
| & around the site. 9.The applicant shall plant at least two trees in the premises.                                                                                                                                                                                                                                                                                                                                                                                                                                                                                                                                                                                                                                                                                                                                                                                                                                                                                                                                                                                                                                                                                                                                                                                                                                                                                                                                                                                                                                                                                                                                                                                                                                                                                                                                                                                                                                                                                                                                                                                                                                             | Proposed Coverage Area (62.38 S           | %)                                                                  | 86.89     |
| 10. Permission shall be obtained from forest department for cutting trees before the commencement                                                                                                                                                                                                                                                                                                                                                                                                                                                                                                                                                                                                                                                                                                                                                                                                                                                                                                                                                                                                                                                                                                                                                                                                                                                                                                                                                                                                                                                                                                                                                                                                                                                                                                                                                                                                                                                                                                                                                                                                                              | Achieved Net coverage area ( 62.          | 38 % )                                                              | 86.89     |
| of the work.                                                                                                                                                                                                                                                                                                                                                                                                                                                                                                                                                                                                                                                                                                                                                                                                                                                                                                                                                                                                                                                                                                                                                                                                                                                                                                                                                                                                                                                                                                                                                                                                                                                                                                                                                                                                                                                                                                                                                                                                                                                                                                                   | Balance coverage area left ( 12.62        | 2%)                                                                 | 17.58     |
| 11.License and approved plans shall be posted in a conspicuous place of the licensed premises. The                                                                                                                                                                                                                                                                                                                                                                                                                                                                                                                                                                                                                                                                                                                                                                                                                                                                                                                                                                                                                                                                                                                                                                                                                                                                                                                                                                                                                                                                                                                                                                                                                                                                                                                                                                                                                                                                                                                                                                                                                             | FAR CHECK                                 |                                                                     |           |
| building license and the copies of sanctioned plans with specifications shall be mounted on                                                                                                                                                                                                                                                                                                                                                                                                                                                                                                                                                                                                                                                                                                                                                                                                                                                                                                                                                                                                                                                                                                                                                                                                                                                                                                                                                                                                                                                                                                                                                                                                                                                                                                                                                                                                                                                                                                                                                                                                                                    | Permissible F.A.R. as per zoning          | regulation 2015 ( 1.75 )                                            | 243.76    |
| a frame and displayed and they shall be made available during inspections.                                                                                                                                                                                                                                                                                                                                                                                                                                                                                                                                                                                                                                                                                                                                                                                                                                                                                                                                                                                                                                                                                                                                                                                                                                                                                                                                                                                                                                                                                                                                                                                                                                                                                                                                                                                                                                                                                                                                                                                                                                                     | Additional F.A.R within Ring I and        | , ,                                                                 | 0.00      |
| 12.If any owner / builder contravenes the provisions of Building Bye-laws and rules in force, the Architect / Engineer / Supervisor will be informed by the Authority in the first instance, warned in                                                                                                                                                                                                                                                                                                                                                                                                                                                                                                                                                                                                                                                                                                                                                                                                                                                                                                                                                                                                                                                                                                                                                                                                                                                                                                                                                                                                                                                                                                                                                                                                                                                                                                                                                                                                                                                                                                                         | Allowable TDR Area (60% of Perr           | n.FAR )                                                             | 0.00      |
| the second instance and cancel the registration if the same is repeated for the third time.                                                                                                                                                                                                                                                                                                                                                                                                                                                                                                                                                                                                                                                                                                                                                                                                                                                                                                                                                                                                                                                                                                                                                                                                                                                                                                                                                                                                                                                                                                                                                                                                                                                                                                                                                                                                                                                                                                                                                                                                                                    | Allowable max. F.A.R Plot within          | 150 Mt radius of Metro station ( - )                                | 0.00      |
| 13. Technical personnel, applicant or owner as the case may be shall strictly adhere to the duties and                                                                                                                                                                                                                                                                                                                                                                                                                                                                                                                                                                                                                                                                                                                                                                                                                                                                                                                                                                                                                                                                                                                                                                                                                                                                                                                                                                                                                                                                                                                                                                                                                                                                                                                                                                                                                                                                                                                                                                                                                         | Total Perm. FAR area ( 1.75 )             |                                                                     | 243.76    |
| responsibilities specified in Schedule - IV (Bye-law No. 3.6) under sub section IV-8 (e) to (k).                                                                                                                                                                                                                                                                                                                                                                                                                                                                                                                                                                                                                                                                                                                                                                                                                                                                                                                                                                                                                                                                                                                                                                                                                                                                                                                                                                                                                                                                                                                                                                                                                                                                                                                                                                                                                                                                                                                                                                                                                               | Residential FAR (100.00%)                 |                                                                     | 222.67    |
| 14. The building shall be constructed under the supervision of a registered structural engineer.                                                                                                                                                                                                                                                                                                                                                                                                                                                                                                                                                                                                                                                                                                                                                                                                                                                                                                                                                                                                                                                                                                                                                                                                                                                                                                                                                                                                                                                                                                                                                                                                                                                                                                                                                                                                                                                                                                                                                                                                                               | Proposed FAR Area                         |                                                                     | 222.67    |
| 15.On completion of foundation or footings before erection of walls on the foundation and in the case                                                                                                                                                                                                                                                                                                                                                                                                                                                                                                                                                                                                                                                                                                                                                                                                                                                                                                                                                                                                                                                                                                                                                                                                                                                                                                                                                                                                                                                                                                                                                                                                                                                                                                                                                                                                                                                                                                                                                                                                                          | Achieved Net FAR Area ( 1.60 )            |                                                                     | 222.67    |
| of columnar structure before erecting the columns "COMMENCEMENT CERTIFICATE" shall be obtained.                                                                                                                                                                                                                                                                                                                                                                                                                                                                                                                                                                                                                                                                                                                                                                                                                                                                                                                                                                                                                                                                                                                                                                                                                                                                                                                                                                                                                                                                                                                                                                                                                                                                                                                                                                                                                                                                                                                                                                                                                                | Balance FAR Area ( 0.15 )                 |                                                                     | 21.09     |
| 16.Drinking water supplied by BWSSB should not be used for the construction activity of the building.  17.The applicant shall ensure that the Rain Water Harvesting Structures are provided & maintained in                                                                                                                                                                                                                                                                                                                                                                                                                                                                                                                                                                                                                                                                                                                                                                                                                                                                                                                                                                                                                                                                                                                                                                                                                                                                                                                                                                                                                                                                                                                                                                                                                                                                                                                                                                                                                                                                                                                    | BUILT UP AREA CHECK                       |                                                                     |           |
| good repair for storage of water for non potable purposes or recharge of ground water at all times                                                                                                                                                                                                                                                                                                                                                                                                                                                                                                                                                                                                                                                                                                                                                                                                                                                                                                                                                                                                                                                                                                                                                                                                                                                                                                                                                                                                                                                                                                                                                                                                                                                                                                                                                                                                                                                                                                                                                                                                                             | Proposed BuiltUp Area                     |                                                                     | 274.79    |
| having a minimum total capacity mentioned in the Bye-law 32(a).                                                                                                                                                                                                                                                                                                                                                                                                                                                                                                                                                                                                                                                                                                                                                                                                                                                                                                                                                                                                                                                                                                                                                                                                                                                                                                                                                                                                                                                                                                                                                                                                                                                                                                                                                                                                                                                                                                                                                                                                                                                                | Achieved BuiltUp Area                     |                                                                     | 274.79    |
| 18.If any owner / builder contravenes the provisions of Building Bye-laws and rules in force, the                                                                                                                                                                                                                                                                                                                                                                                                                                                                                                                                                                                                                                                                                                                                                                                                                                                                                                                                                                                                                                                                                                                                                                                                                                                                                                                                                                                                                                                                                                                                                                                                                                                                                                                                                                                                                                                                                                                                                                                                                              | ,                                         |                                                                     | 214.10    |