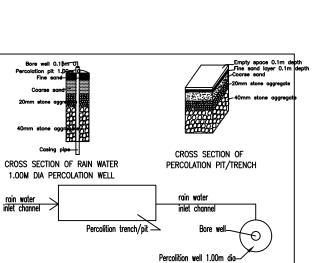

DETAILS OF RAIN WATER HARVESTING STRUCTURES

FAR &Tenement Details

| Block        | No. of Same<br>Bldg | Total Built Up<br>Area (Sq.mt.) | Deductions (Area in Sq.mt.) |         | Proposed FAR<br>Area<br>(Sq.mt.) | Total FAR<br>Area (Sq.mt.) | Tnmt (No.) |
|--------------|---------------------|---------------------------------|-----------------------------|---------|----------------------------------|----------------------------|------------|
|              |                     |                                 | StairCase                   | Parking | Resi.                            |                            |            |
| AA (BB)      | 1                   | 274.79                          | 14.12                       | 38.01   | 222.66                           | 222.66                     | 02         |
| Grand Total: | 1                   | 274.79                          | 14.12                       | 38.01   | 222.66                           | 222.66                     | 2.00       |