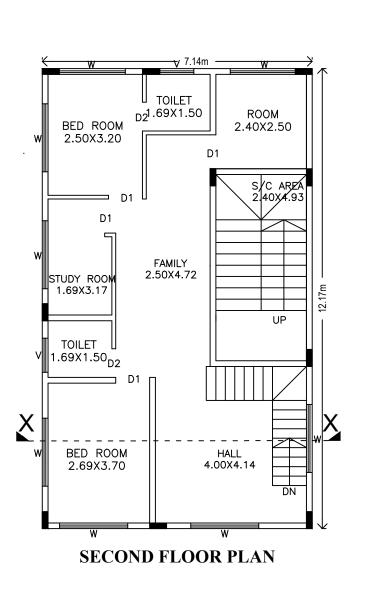

UnitBUA Table for Block :AA (BB)

| FLOOR                | Name    | UnitBUA Type | UnitBUA Area | Carpet Area | No. of Rooms | No. of Tenement |
|----------------------|---------|--------------|--------------|-------------|--------------|-----------------|
| GROUND<br>FLOOR PLAN | SPLIT 1 | FLAT         | 33.70        | 33.70       | 4            | 1               |
| FIRST FLOOR<br>PLAN  | SPLIT 2 | FLAT         | 135.71       | 135.71      | 6            | 1               |
| SECOND<br>FLOOR PLAN | SPLIT 2 | FLAT         | 0.00         | 0.00        | 7            | 0               |
| Total:               | -       | -            | 169.41       | 169.41      | 17           | 2               |