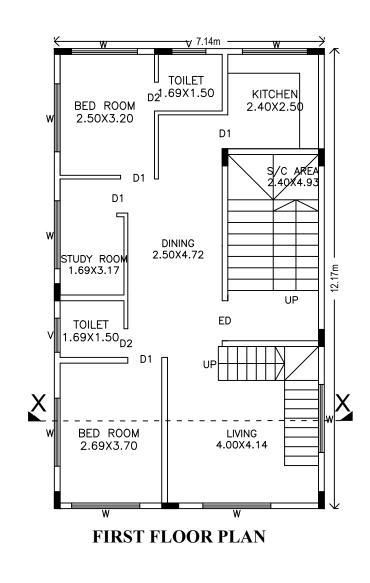

UnitBUA Table for Block :AA (BB)

| FLOOR                | Name    | UnitBUA Type | UnitBUA Area | Carpet Area | No. of Rooms | No. of Tenement |
|----------------------|---------|--------------|--------------|-------------|--------------|-----------------|
| GROUND<br>FLOOR PLAN | SPLIT 1 | FLAT         | 33.70        | 33.70       | 4            | 1               |
| FIRST FLOOR<br>PLAN  | SPLIT 2 | FLAT         | 135.71       | 135.71      | 6            | 1               |
| SECOND<br>FLOOR PLAN | SPLIT 2 | FLAT         | 0.00         | 0.00        | 7            | 0               |
| Total:               | -       | -            | 169.41       | 169.41      | 17           | 2               |